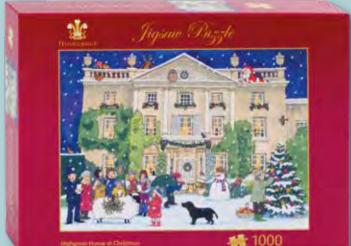

#### Highgrove House at Christmas Jigsaw Puzzle

Design by Alison Gardiner Also on page 42 IIGC8

Design by Alison Gardiner 21 x 14.8 cm Envelope Also on page 34

ACC8