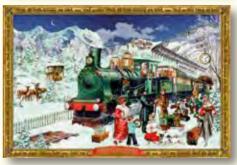

#### **Folding** Advent Calendar Cards

#### PACK OF 24 (4 DIFFERENT DESIGNS)

Design by Barbara Behr Folded 16.5 x 11.5 cm Unfolded 33 x 11.5 cm Free-standing accordion fold Iridescent glitter Gold envelopes