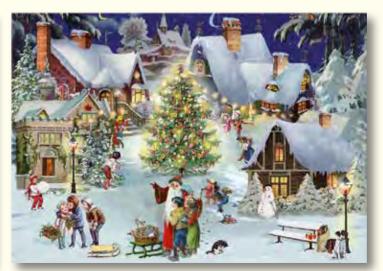

#### In the Christmas House

Illustration by Maria Wissmann Folded 29.5 x 42 cm Unfolded 59 x 42 cm Iridescent glitter

Calendar folds open to reveal the inside of the house