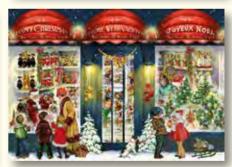

#### The German Shop at Christmas

Design by Barbara Behr Folded 37 x 40 cm Unfolded 68 x 40 cm Iridescent glitter

34 x 60 cm Gold glitter / Ribbon

71505

Design by Barbara Behr 38 x 60 cm Glitter / Ribbon