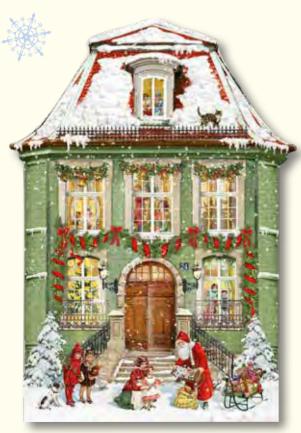

#### Special Feature

Many of our advent calendars have a special feature where the images inside the windows correspond directly to the main illustration. This has proved a very popular feature with customers about which we often get positive feedback.

For example, please see *The Christmas House at Night* to the right showing the windows open.

Full details about *The Christmas House at Night* can be found on page 13.

#### The Christmas House at Night

Illustration by Maria Wissmann 52 x 38 cm Iridescent glitter / Ribbon

Windows closed