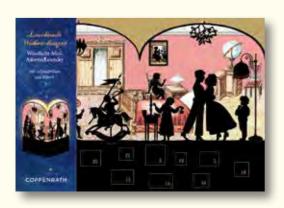

#### In the Christmas House

Illustration by Maria Wissmann Folded 29.5 x 42 cm Unfolded 59 x 42 cm Iridescent glitter

Calendar folds open to reveal the inside of the house