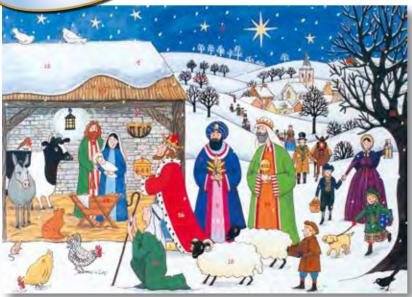

#### Christmas at the Cathedral

AC4

**Christmas Ice Skating** 

AC7

Nativity Storybook Advent Calendar

#### Jesus is Born

Open the door every day to reveal the story of the Nativity in words and pictures

AC2

The shepherds hurried to the stable where they found the baby lying in a manger.

See page 27 for more Nativity Storybook Advent Calendars