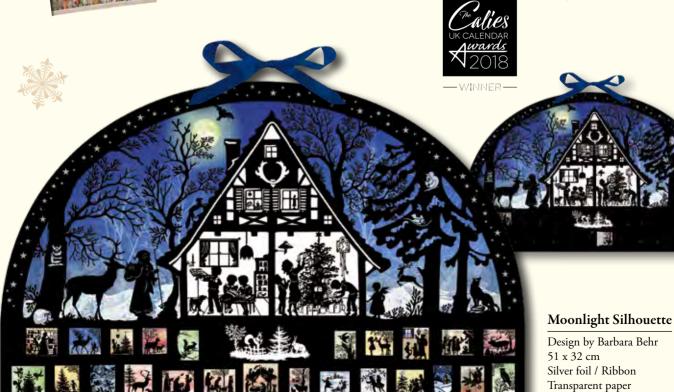

#### The Christmas House at Night

Illustration by Maria Wissmann 52 x 38 cm Iridescent glitter / Ribbon

Windows closed