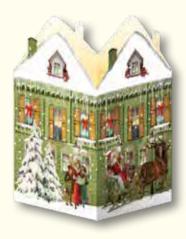

#### Christmas at the Mansion

Design by Barbara Behr Folded 29.5 x 43.5 cm Unfolded 59 x 43.5 cm Iridescent glitter / Gold foil

Calendar folds out to reveal the inside of the house