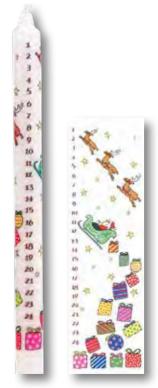

Santa's Sleigh Advent Candle

CA4

Snowmen Advent Candle

CA5

Choir Boys – Red Advent Candle

CA6

Winter Birds Advent Candle

CA7