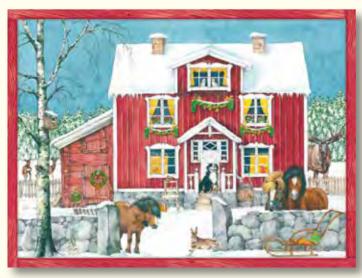

#### Special Feature

Many of our advent calendars have a special feature where the images inside the windows correspond directly to the main illustration. This has proved a very popular feature with customers about which we often get positive feedback.

For example, please see *The Christmas House at Night* to the right showing the windows open.

Full details about *The Christmas House at Night* can be found on page 13.

#### Window images relate to the main picture

Windows open

#### The Christmas House at Night

Illustration by Maria Wissmann 52 x 38 cm Iridescent glitter / Ribbon

Windows closed