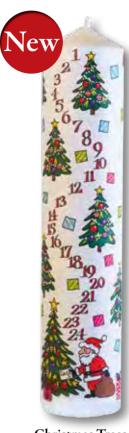

#### New Advent Candles from Alison Gardiner

Alison's advent candles are always very popular with customers in the run-up to Christmas and we have introduced two new designs for 2022. Christmas Trees and Nativity are available as dinner and pillar candles and wonderfully illustrated, as shown here. The full range of candles can be found on pages 38-40.

Winter Wildlife **Advent Candle** 

CA8

**Christmas Trees Advent Candle** 

CA9

Nativity Advent Candle

CA10

Mixed Candle Box

CAM

Winter Birds Advent Pillar Candle

CAP7

Winter Wildlife Advent Pillar Candle

CAP8

**Christmas Trees** Advent Pillar Candle

CAP9

Nativity Advent Pillar Candle

CAP10