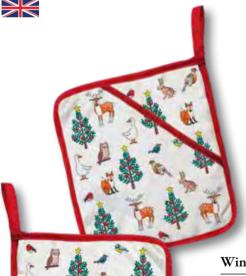

### Winter Wildlife Pot Holder

Design by Alison Gardiner 21 x 24 cm Handmade in Britain 100% cotton Machine washable

### PHC08

Holly & Ivy

18 x 84 cm

100% cotton

OGC03

Double Oven Glove

Design by Alison Gardiner

Handmade in Britain