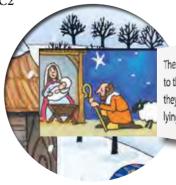

#### Jesus is Born

Open the door every day to reveal the story of the Nativity in words and pictures

AC2

The shepherds hurried to the stable where they found the baby lying in a manger.

See page 27 for more Nativity Storybook Advent Calendars