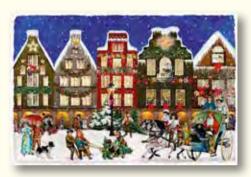

#### The Christmas Express

Design by Barbara Behr 29.7 x 21 cm Glitter / Hole for hanging

92517