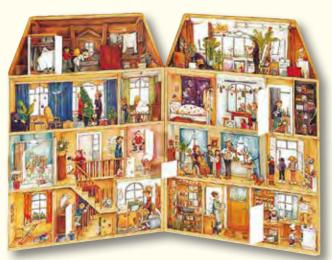

#### Special Feature

Many of our advent calendars have a special feature where the images inside the windows correspond directly to the main illustration. This has proved a very popular feature with customers about which we often get positive feedback.

For example, please see *The Christmas House at Night* to the right showing the windows open.

Full details about *The Christmas House at Night* can be found on page 13.

#### Window images relate to the main picture

Windows open

#### In the Christmas House

Illustration by Maria Wissmann Folded 29.5 x 42 cm Unfolded 59 x 42 cm Iridescent glitter

Calendar folds open to reveal the inside of the house