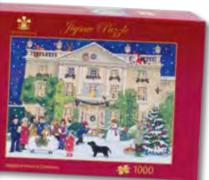

#### Christmas at the Mansion

Design by Barbara Behr Folded 29.5 x 43.5 cm Unfolded 59 x 43.5 cm Iridescent glitter / Gold foil

Calendar folds out to reveal the inside of the house