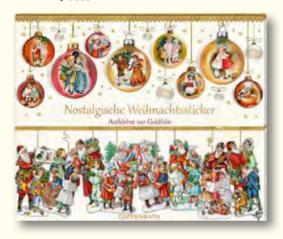

### Victorian Sticker Book

Design by Barbara Behr 18 x 14.75 cm 116 stickers with gold foil

### 94417