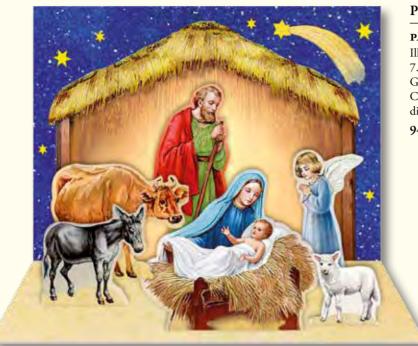

#### Jesus is Born

Open the door every day to reveal the story of the Nativity in words and pictures

AC2

The shepherds hurried to the stable where they found the baby lying in a manger.

See page 27 for more Nativity Storybook Advent Calendars

#### The 3 Wise Men

Illustration by Anna de Riese Tells the Nativity story through words and pictures 24.5 x 35 cm Iridescent glitter

ACL7146

#### The Nativity

Illustration by Helmut Dohle Tells the Nativity story through words and pictures 35 x 24.5 cm Glitter

ACL4716

Illustration by Alida Massari Tells the Nativity story through words and pictures 24.5 x 35 cm