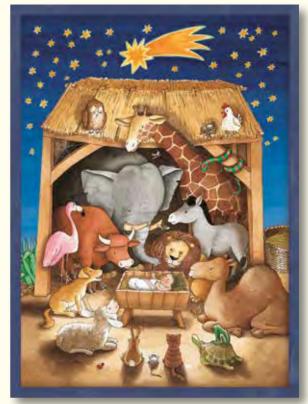

#### The Nativity

Illustration by Helmut Dohle Tells the Nativity story through words and pictures 35 x 24.5 cm Glitter

ACL4716

Illustration by Alida Massari Tells the Nativity story through words and pictures 24.5 x 35 cm