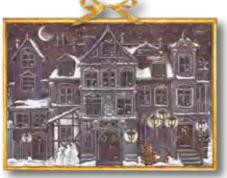

#### Special Feature

Many of our advent calendars have a special feature where the images inside the windows correspond directly to the main illustration. This has proved a very popular feature with customers about which we often get positive feedback.

For example, please see *The Christmas House at Night* to the right showing the windows open.

Full details about *The Christmas House at Night* can be found on page 13.

#### The Christmas House at Night

Illustration by Maria Wissmann 52 x 38 cm Iridescent glitter / Ribbon

Windows closed