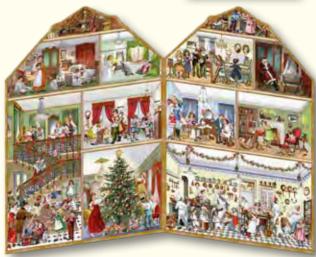

#### In the Christmas House

Illustration by Maria Wissmann Folded 29.5 x 42 cm Unfolded 59 x 42 cm Iridescent glitter

Calendar folds open to reveal the inside of the house

#### Christmas at the Mansion

Design by Barbara Behr Folded 29.5 x 43.5 cm Unfolded 59 x 43.5 cm Iridescent glitter / Gold foil

Calendar folds out to reveal the inside of the house