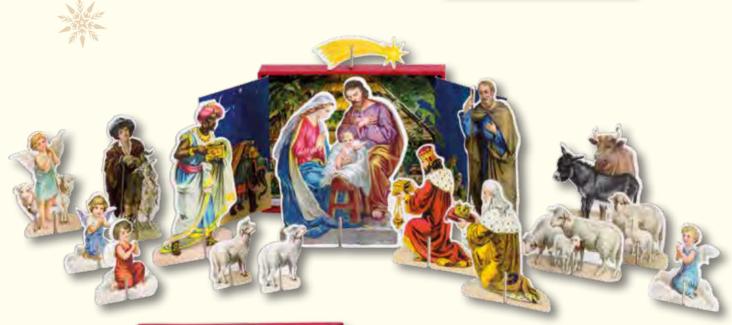

### Free Standing Nativity Scene

16 sturdy card Nativity figures with stands Illustration by Barbara Behr
Box Size: 11 x 9 x 3 cm
Gold Foil on box cover
Box unfolds to create background

71351