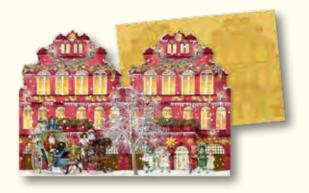

#### Special Feature

Many of our advent calendars have a special feature where the images inside the windows correspond directly to the main illustration. This has proved a very popular feature with customers about which we often get positive feedback.

For example, please see *The Christmas House at Night* to the right showing the windows open.

Full details about *The Christmas House at Night* can be found on page 13.

#### Window images relate to the main picture

Windows open

#### The Christmas House at Night

Illustration by Maria Wissmann 52 x 38 cm Iridescent glitter / Ribbon

Windows closed