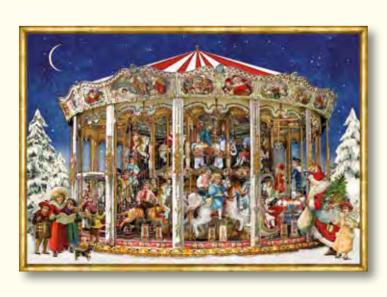

#### The Christmas Carousel – Luxury

Design by Barbara Behr 52 x 38 cm Iridescent glitter / Ribbon