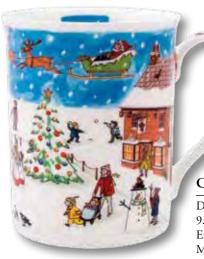

### Christmas Mug

Design by Alison Gardiner 9.5 cm high; 290 ml English fine bone china Made in Stoke-on-Trent

### MC01