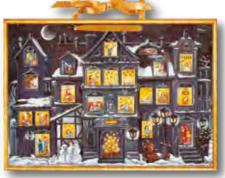

#### Special Feature

Many of our advent calendars have a special feature where the images inside the windows correspond directly to the main illustration. This has proved a very popular feature with customers about which we often get positive feedback.

For example, please see *The Christmas House at Night* to the right showing the windows open.

Full details about *The Christmas House at Night* can be found on page 13.

#### Window images relate to the main picture

Windows open

examples of window images