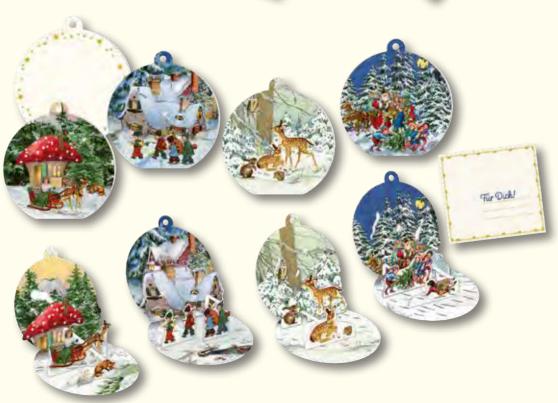

### Luxury Pop-Up Paper Bauble

### PACK OF 40 (4 DESIGNS)

Design by Barbara Behr 7 cm diameter Pop-up gift tag / Christmas decoration Envelopes with gold foil Comes with Point of Sale to display 40 baubles

### 94415

Point of Sale