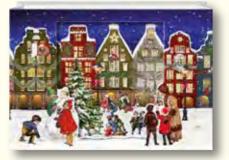

#### Free-Standing Christmas Street

Design by Barbara Behr Folded 42 x 29 cm / Unfolded 84 x 29 cm Accordion fold Iridescent glitter