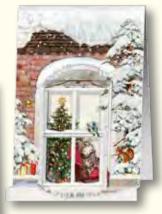

#### In the Christmas House

Illustration by Maria Wissmann Folded 29.5 x 42 cm Unfolded 59 x 42 cm Iridescent glitter

Calendar folds open to reveal the inside of the house