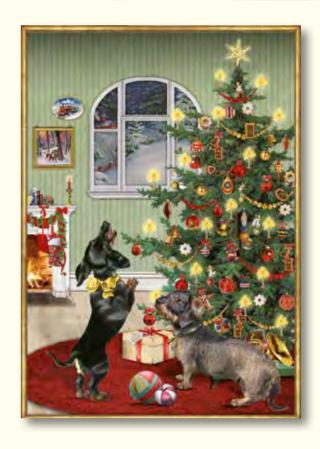

#### **Festive Dogs**

Design by Barbara Behr 29.7 x 42 cm Iridescent glitter / Hole for hanging **72329** 

Design by Barbara Behr 29.7 cm across Glitter / Hole for hanging

71979

Design by Barbara Behr 42 x 29.7 cm Glitter / Hole for hanging