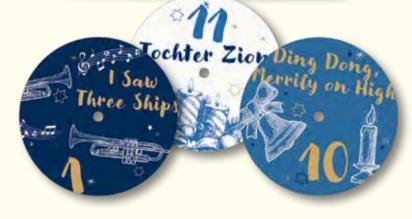

#### Christmas Carols at Night Gramophone

Gramophone with 24 guitar and vocal melodies 24 mini discs with different Christmas carols Sung in English and German (mixture) Gramophone 10 x 8 x 4.5 cm Packaging 18 x 18 x 10 cm

Design by Karlotta Fischer Music by Jos Gerritschen

72331

((1))