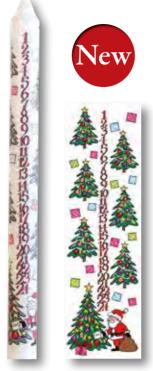

#### New Advent Candles from Alison Gardiner

Alison's advent candles are always very popular with customers in the run-up to Christmas and we have introduced two new designs for 2022. Christmas Trees and Nativity are available as dinner and pillar candles and wonderfully illustrated, as shown here. The full range of candles can be found on pages 38-40.