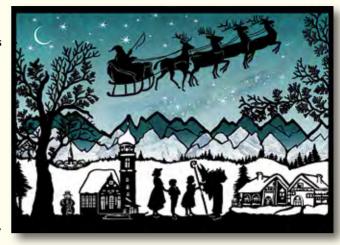

#### Christmas in the Wilderness

Illustration by Anna de Riese 38 x 52 cm Glitter / Ribbon

71978