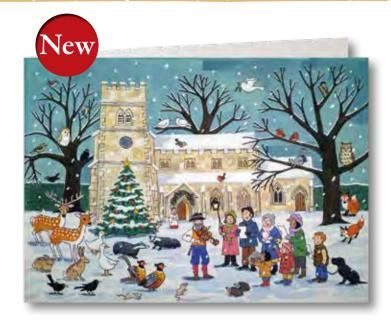

# All Advent Calendars 42 x 29.7 cm / Printed in Great Britain

Winter Wildlife

 $\frac{Christmas\ in\ the\ Village}{AC1}$ 

Palace of Westminster

AC9

Country House Christmas

AC3