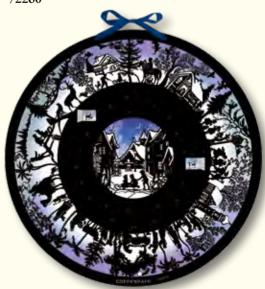

#### Free-Standing Christmas Shops

Design by Barbara Behr Folded 42 x 25 cm Unfolded 84 x 25 cm Accordion fold Iridescent glitter

reverse