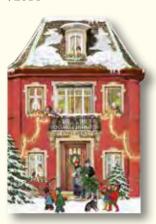

#### Christmas at the Mansion

Design by Barbara Behr Folded 29.5 x 43.5 cm Unfolded 59 x 43.5 cm Iridescent glitter / Gold foil

Calendar folds out to reveal the inside of the house