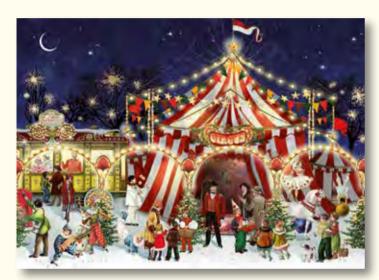

#### Circus at Christmas

Design by Barbara Behr 52 x 38 cm Iridescent glitter / Ribbon 72327