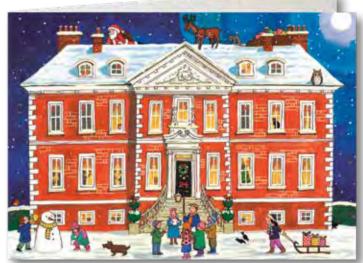

#### The Christmas House at Night

Illustration by Maria Wissmann 52 x 38 cm Iridescent glitter / Ribbon

Windows closed