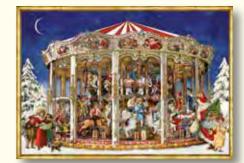

#### The Christmas Carousel – Luxury

Design by Barbara Behr 52 x 38 cm Iridescent glitter / Ribbon