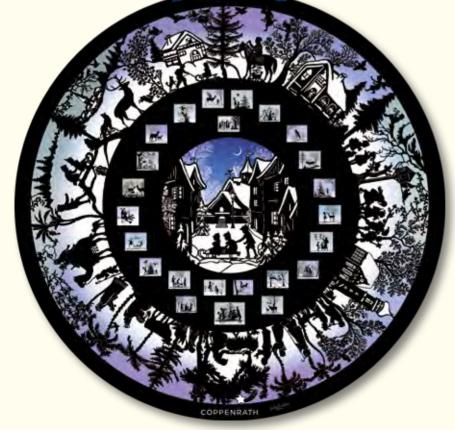

#### Special Feature

Many of our advent calendars have a special feature where the images inside the windows correspond directly to the main illustration. This has proved a very popular feature with customers about which we often get positive feedback.

For example, please see *The Christmas House at Night* to the right showing the windows open.

Full details about *The Christmas House at Night* can be found on page 13.

#### Window images relate to the main picture

Windows open