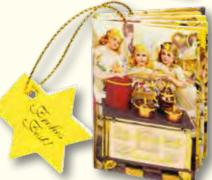

### Pop-Up Book Decoration

### PACK OF 24 (4 DESIGNS)

Design by Barbara Behr Magnetic closure 3.75 x 5 cm Little book which opens up to make a beautiful carousel hanging decoration Hard cover with gold foil Golden cord to hang up Individually packed in transparent sleeve Comes with Point of Sale to display 24 decorations