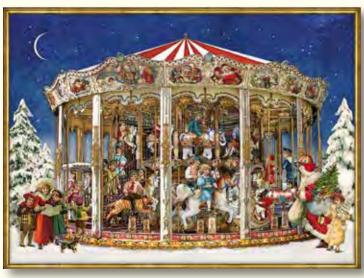

#### The Christmas Carousel – Luxury

Design by Barbara Behr 52 x 38 cm Iridescent glitter / Ribbon