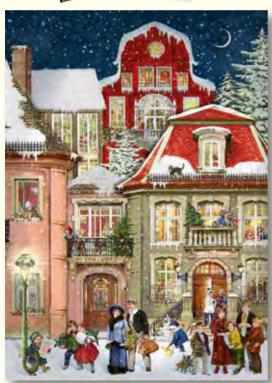

#### The Christmas House at Night

Illustration by Maria Wissmann 52 x 38 cm Iridescent glitter / Ribbon

Windows closed