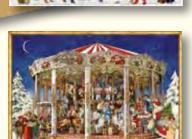

#### The Christmas Carousel – Luxury

Design by Barbara Behr 52 x 38 cm Iridescent glitter / Ribbon

#### The Christmas Carousel - Standard

Design by Barbara Behr 29.7 x 21 cm Glitter / Hole for hanging