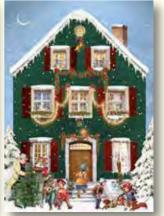

#### In the Christmas House

Illustration by Maria Wissmann Folded 29.5 x 42 cm Unfolded 59 x 42 cm Iridescent glitter

Calendar folds open to reveal the inside of the house