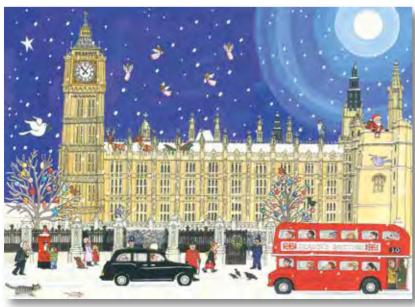

# All Advent Calendars 42 x 29.7 cm / Printed in Great Britain

Winter Wildlife

 $\frac{Christmas\ in\ the\ Village}{AC1}$ 

Palace of Westminster

AC9

Country House Christmas

AC3