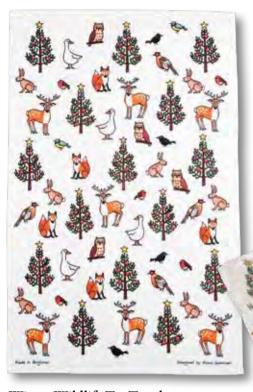

### Winter Wildlife Tea Towel

Design by Alison Gardiner 48 x 74 cm 100% cotton Machine washable