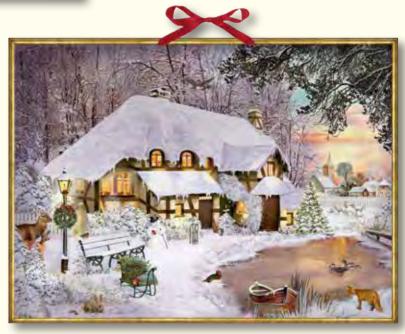

#### Winter Cottage in the Woods

Design by Barbara Behr 52 x 38 cm Glitter / Ribbon