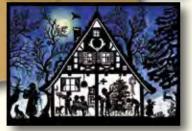

#### Special Feature

Many of our advent calendars have a special feature where the images inside the windows correspond directly to the main illustration. This has proved a very popular feature with customers about which we often get positive feedback.

For example, please see *The Christmas House at Night* to the right showing the windows open.

Full details about *The Christmas House at Night* can be found on page 13.

#### Window images relate to the main picture

Windows open

#### The Christmas House at Night

Illustration by Maria Wissmann 52 x 38 cm Iridescent glitter / Ribbon

Windows closed