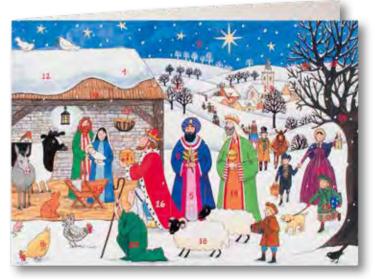

#### Christmas at the Cathedral

AC4

**Christmas Ice Skating** 

AC7

Nativity Storybook Advent Calendar

#### Jesus is Born

Open the door every day to reveal the story of the Nativity in words and pictures

AC2

The shepherds hurried to the stable where they found the baby lying in a manger.

See page 27 for more Nativity Storybook Advent Calendars