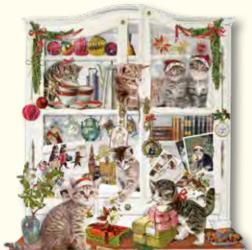

#### Mischievous Christmas Cats

Design by Barbara Behr 29.7 x 42 cm Cut-out Iridescent glitter / Hole for hanging

94369