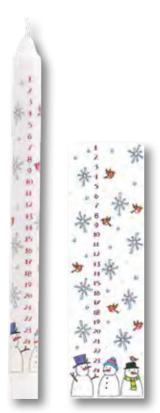

Santa's Sleigh Advent Candle

CA4

Snowmen Advent Candle

CA5

Choir Boys – Red Advent Candle

CA6

Winter Birds Advent Candle

CA7

Winter Wildlife **Advent Candle** 

CA8

**Christmas Trees Advent Candle** 

CA9

Nativity Advent Candle

CA10

Mixed Candle Box

CAM