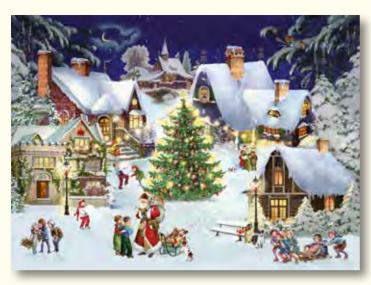

#### Special Feature

Many of our advent calendars have a special feature where the images inside the windows correspond directly to the main illustration. This has proved a very popular feature with customers about which we often get positive feedback.

For example, please see *The Christmas House at Night* to the right showing the windows open.

Full details about *The Christmas House at Night* can be found on page 13.