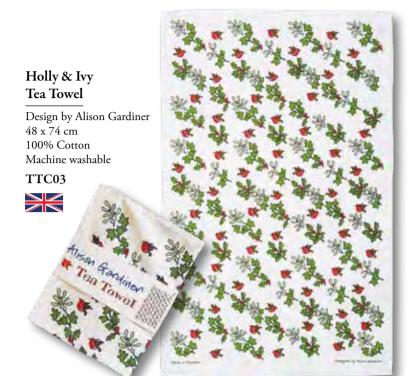

### Winter Wildlife Tea Towel

Design by Alison Gardiner 48 x 74 cm 100% cotton Machine washable

### TTC08