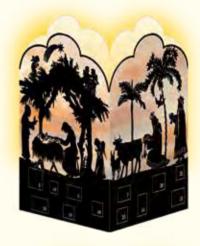

#### The 3 Wise Men

Illustration by Anna de Riese Tells the Nativity story through words and pictures 24.5 x 35 cm Iridescent glitter

ACL7146

#### The Nativity

Illustration by Helmut Dohle Tells the Nativity story through words and pictures 35 x 24.5 cm Glitter

ACL4716

Illustration by Alida Massari Tells the Nativity story through words and pictures 24.5 x 35 cm