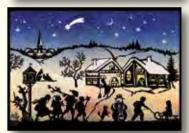

#### Circus at Christmas

Design by Barbara Behr 52 x 38 cm Iridescent glitter / Ribbon 72327