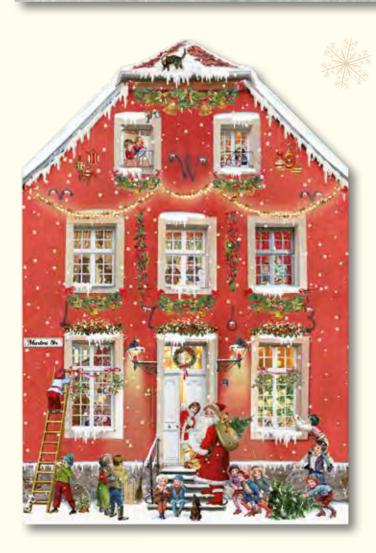

#### Christmas at the Mansion

Design by Barbara Behr Folded 29.5 x 43.5 cm Unfolded 59 x 43.5 cm Iridescent glitter / Gold foil

Calendar folds out to reveal the inside of the house