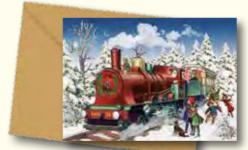

#### The Christmas Express

Design by Barbara Behr 29.7 x 21 cm Glitter / Hole for hanging

92517