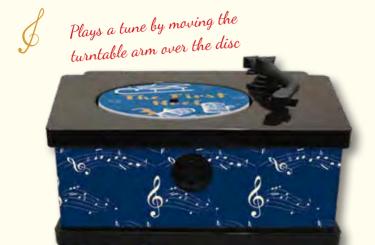

#### Christmas Carols at Night Gramophone

Gramophone with 24 guitar and vocal melodies 24 mini discs with different Christmas carols Sung in English and German (mixture) Gramophone 10 x 8 x 4.5 cm Packaging 18 x 18 x 10 cm

Design by Karlotta Fischer Music by Jos Gerritschen

72331

((1))