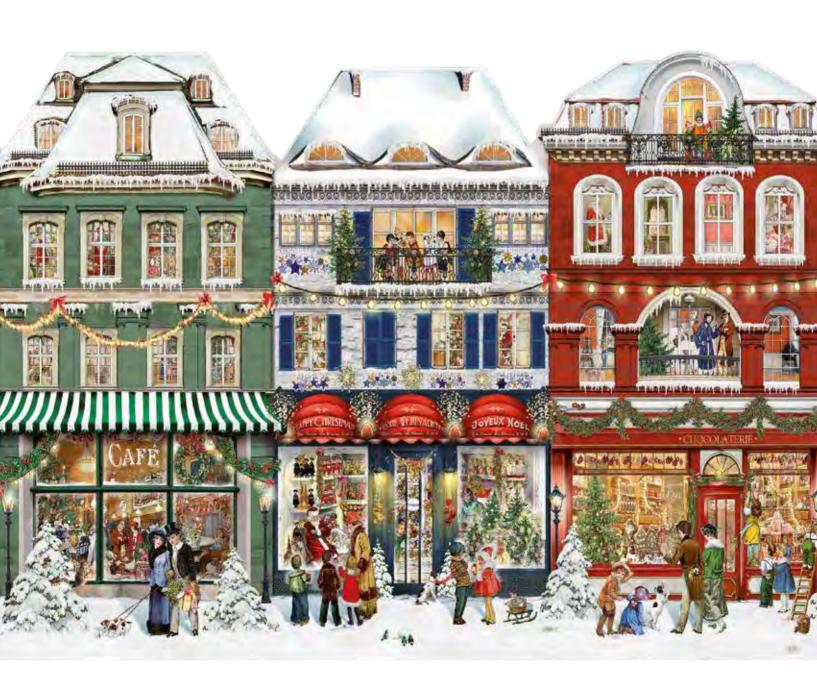

#### New Advent Calendars from Coppenrath

We are delighted to include these two new panoramic advent calendars in our range for 2022. The Free-Standing Christmas Shops (page 5) is a corresponding calendar to the double-sided Free-Standing Christmas Street which is always one of our best sellers. The Christmas Lights Cityscape (page 7) is a stylish new design. It is a combination of artwork and photographic images, inspired by the buildings in old Munster, Germany, the home of publishers Coppenrath.

#### Christmas Lights Cityscape

Design by Barbara Behr Photo by Jorg Dietrich 69 x 27 cm Iridescent glitter / Ribbon

72546