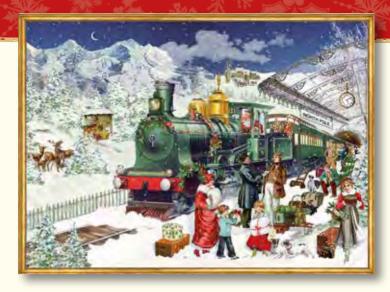

#### The Christmas Express

Design by Barbara Behr 29.7 x 21 cm Glitter / Hole for hanging

92517