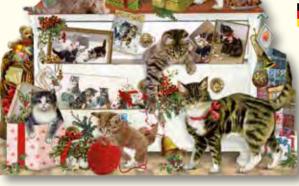

#### Christmas Kittens

Design by Barbara Behr 29.7 x 21 cm Glitter / Hole for hanging

94746