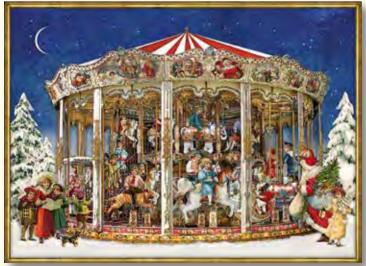

#### The Christmas Carousel – Luxury

Design by Barbara Behr 52 x 38 cm Iridescent glitter / Ribbon

#### The Christmas Carousel - Standard

Design by Barbara Behr 29.7 x 21 cm Glitter / Hole for hanging