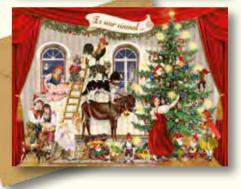

DIFFERENT DESIGNS)

Design by Barbara Behr With 3D pop-up window















#### PACK OF 24 (4 DIFFERENT DESIGNS)

Design by Barbara Behr 16.5 x 11.5 cm Iridescent glitter Envelopes with gold foil

94147













#### **Folding** Advent Calendar Cards

#### PACK OF 24 (4 DIFFERENT DESIGNS)

Design by Barbara Behr Folded 16.5 x 11.5 cm Unfolded 33 x 11.5 cm Free-standing accordion fold Iridescent glitter Gold envelopes

#### Victorian Advent Calendar Cards

#### PACK OF 24 (4 DIFFERENT DESIGNS)

Design by Barbara Behr 16.5 x 11.5 cm Glitter Envelopes with gold foil





#### Little Christmas Cutouts Advent Calendar Cards

Double

Sided

## PACK OF 24 (4 DIFFERENT DESIGNS)

Die-cut cards
Design by Barbara Behr
16.5 x 11.5 cm
Glitter / Gold foil
Envelopes with gold foil















#### Christmas Scene Silhouettes Advent Calendar Cards

#### PACK OF 24 (4 DIFFERENT DESIGNS)

Laser-cut silhouetted designs Design by Barbara Behr 15 x 15 cm Gold and silver foil Envelopes with gold foil













Palace of Westminster
ACC9





 $\frac{\text{Winter Wildlife}}{\text{ACC11}}$ 



All designs by Alison Gardiner
21 x 14.8 cm
Envelope
Printed in Great Britain







Highgrove House at Christmas
ACC8





Country House Christmas

ACC3

Christmas in the Village ACC1





Christmas at the Palace ACC6





Christmas at the Cathedral

ACC4



Christmas at the Old Town House

ACC5









Jesus is Born ACC2







### Winter Wildlife Mug

Design by Alison Gardiner 9.5 cm high; 290 ml English fine bone china Made in Stoke-on-Trent

### MC08





### Winter Wildlife Tea Towel