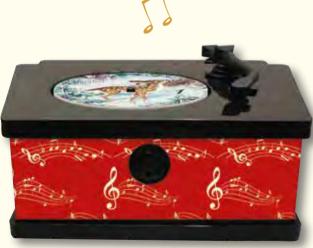

#### Vintage Gramophone

Vintage gramophone with 24 melodies 24 mini discs with different Christmas melodies Gramophone 10 x 8 x 4.5 cm Packaging 18 x 18 x 10 cm Design by Barbara Behr Music by Dr. Thomas Göthel Replaceable batteries