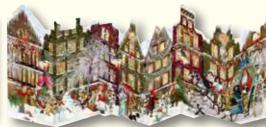

#### Free-Standing Christmas Shops

Design by Barbara Behr Folded 42 x 25 cm Unfolded 84 x 25 cm Accordion fold Iridescent glitter

reverse