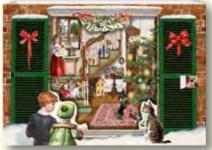

#### Special Feature

Many of our advent calendars have a special feature where the images inside the windows correspond directly to the main illustration. This has proved a very popular feature with customers about which we often get positive feedback.

For example, please see *The Christmas House at Night* to the right showing the windows open.

Full details about *The Christmas House at Night* can be found on page 13.

#### Window images relate to the main picture

Windows open

#### The Christmas House at Night

Illustration by Maria Wissmann 52 x 38 cm Iridescent glitter / Ribbon

Windows closed