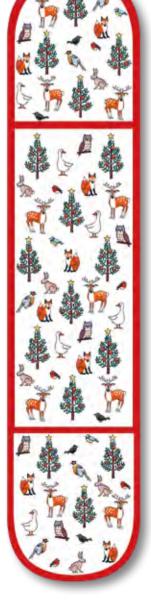

### Winter Wildlife Double Oven Glove

Design by Alison Gardiner 18 x 84 cm Handmade in Britain 100% cotton Machine washable

### OGC08