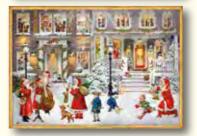

#### Special Feature

Many of our advent calendars have a special feature where the images inside the windows correspond directly to the main illustration. This has proved a very popular feature with customers about which we often get positive feedback.

For example, please see *The Christmas House at Night* to the right showing the windows open.

Full details about *The Christmas House at Night* can be found on page 13.