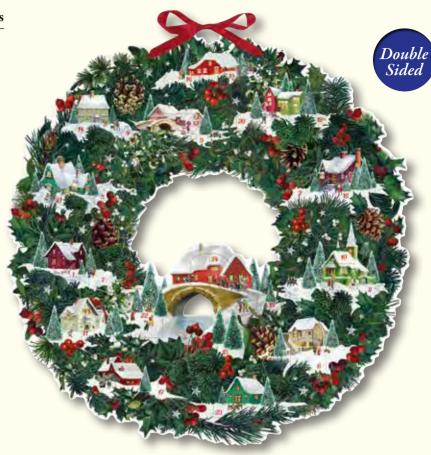

#### Christmas Wreath with Festive Houses

Design by Barbara Behr 48 cm across Iridescent glitter / Ribbon

71438