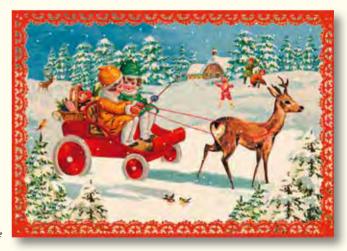

#### Victorian Christmas Sleigh

Design by Barbara Behr 29.7 x 21 cm Glitter / Hole for hanging

New

71325