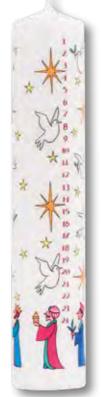

#### New Advent Candles from Alison Gardiner

Alison's advent candles are always very popular with customers in the run-up to Christmas and we have introduced two new designs for 2022. Christmas Trees and Nativity are available as dinner and pillar candles and wonderfully illustrated, as shown here. The full range of candles can be found on pages 38-40.

#### **CAM**

See illustration on opposite page

Choir Boys – Blue Advent Candle

CA1

Wise Men Advent Candle

CA2

Holly and the Ivy Advent Candle

CA3