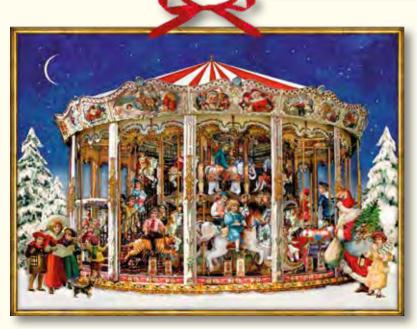

#### The Christmas Carousel – Luxury

Design by Barbara Behr 52 x 38 cm Iridescent glitter / Ribbon