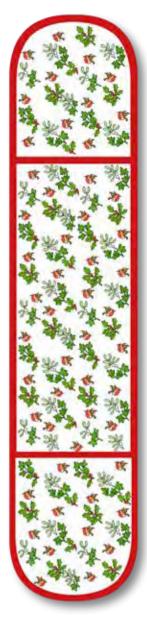

### Winter Wildlife Tea Towel

Design by Alison Gardiner 48 x 74 cm 100% cotton Machine washable

### TTC08