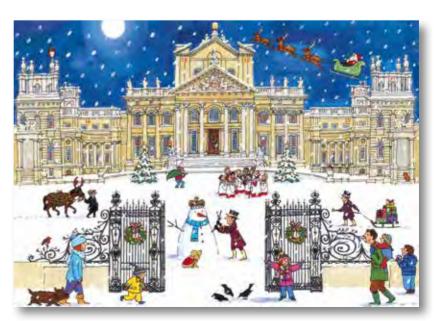

#### Christmas at the Mansion

Design by Barbara Behr Folded 29.5 x 43.5 cm Unfolded 59 x 43.5 cm Iridescent glitter / Gold foil

Calendar folds out to reveal the inside of the house