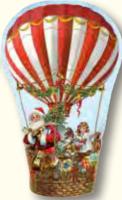

OF 24 (4 DIFFERENT DESIGNS)

Design by Barbara Behr With 3D pop-up window















#### PACK OF 24 (4 DIFFERENT DESIGNS)

Design by Barbara Behr 16.5 x 11.5 cm Iridescent glitter Envelopes with gold foil

94147













#### **Folding** Advent Calendar Cards

#### PACK OF 24 (4 DIFFERENT DESIGNS)

Design by Barbara Behr Folded 16.5 x 11.5 cm Unfolded 33 x 11.5 cm Free-standing accordion fold Iridescent glitter Gold envelopes

#### Victorian Advent Calendar Cards

#### PACK OF 24 (4 DIFFERENT DESIGNS)

Design by Barbara Behr 16.5 x 11.5 cm Glitter Envelopes with gold foil





#### Little Christmas Cutouts Advent Calendar Cards

Double

Sided

## PACK OF 24 (4 DIFFERENT DESIGNS)

Die-cut cards
Design by Barbara Behr
16.5 x 11.5 cm
Glitter / Gold foil
Envelopes with gold foil















#### Christmas Scene Silhouettes Advent Calendar Cards

#### PACK OF 24 (4 DIFFERENT DESIGNS)

Laser-cut silhouetted designs Design by Barbara Behr 15 x 15 cm Gold and silver foil Envelopes with gold foil













Palace of Westminster
ACC9





 $\frac{\text{Winter Wildlife}}{\text{ACC11}}$ 



All designs by Alison Gardiner
21 x 14.8 cm
Envelope
Printed in Great Britain







Highgrove House at Christmas
ACC8





Country House Christmas

ACC3

Christmas in the Village ACC1





Christmas at the Palace ACC6





Christmas at the Cathedral

ACC4



Christmas at the Old Town House

ACC5









Jesus is Born ACC2







### Winter Wildlife Mug

Design by Alison Gardiner 9.5 cm high; 290 ml English fine bone china Made in Stoke-on-Trent

### MC08





### Winter Wildlife Tea