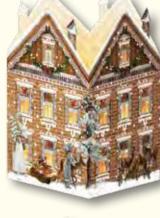

#### The German Shop at Christmas

Design by Barbara Behr Folded 37 x 40 cm Unfolded 68 x 40 cm Iridescent glitter

34 x 60 cm Gold glitter / Ribbon

71505

Design by Barbara Behr 38 x 60 cm Glitter / Ribbon