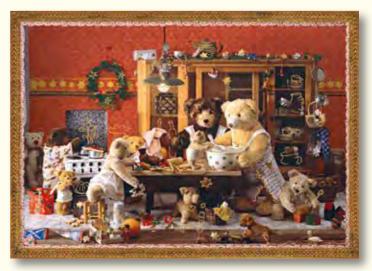

#### Teddy Bears' Kitchen

Photos by Ulrike Schneiders 29.7 x 21 cm Gold foil / Hole for hanging

92354

Special Offer