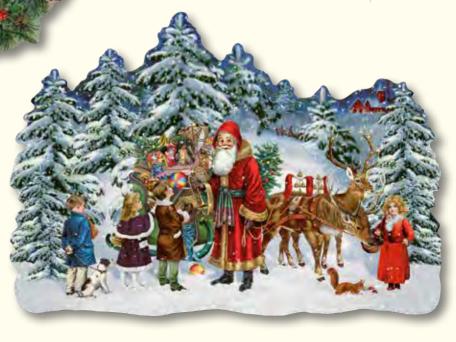

#### Christmas in the Wilderness

Illustration by Anna de Riese 38 x 52 cm Glitter / Ribbon

71978