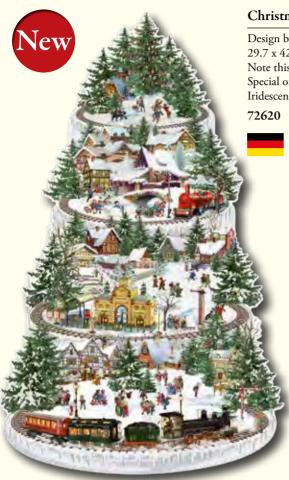

Design by Barbara Behr 29.7 x 42 cm Note this size is smaller than Special on page 10 Iridescent glitter / Hole for hanging

Design by Barbara Behr 42 x 29.7 cm Note this size is smaller than previous Special Iridescent glitter / Hole for hanging

72621