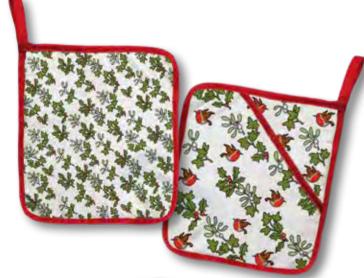

### Winter Wildlife Double Oven Glove

Design by Alison Gardiner 18 x 84 cm Handmade in Britain 100% cotton Machine washable

### OGC08

### Winter Wildlife Pot Holder

Design by Alison Gardiner 21 x 24 cm Handmade in Britain 100% cotton Machine washable

### PHC08

Holly & Ivy

18 x 84 cm

100% cotton

OGC03

Double Oven Glove

Design by Alison Gardiner

Handmade in Britain