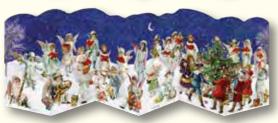

#### Free-Standing Christmas Street

Design by Barbara Behr Folded 42 x 29 cm / Unfolded 84 x 29 cm Accordion fold Iridescent glitter