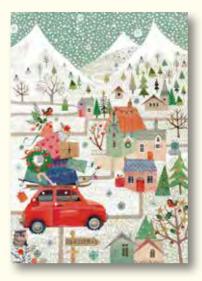

# All Advent Calendars 42 x 29.7 cm / Printed in Great Britain

Winter Wildlife

 $\frac{Christmas\ in\ the\ Village}{AC1}$ 

Palace of Westminster

AC9

Country House Christmas

AC3