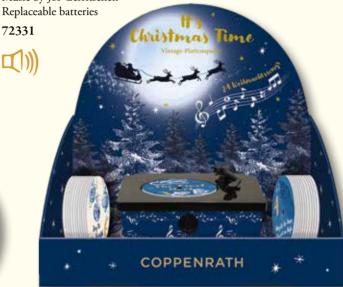

#### Vintage Gramophone

Vintage gramophone with 24 melodies 24 mini discs with different Christmas melodies Gramophone 10 x 8 x 4.5 cm Packaging 18 x 18 x 10 cm Design by Barbara Behr Music by Dr. Thomas Göthel Replaceable batteries