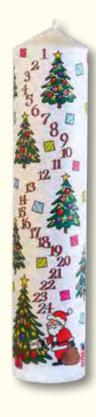

# Advent Dinner Candles

29.5 cm high Burn time 10 hours

Made by us in Longton

Light the candle each day of Advent from 1st December

Display box for 12 candles available on request, see price list

Winter Wildlife **Advent Candle** 

CA8

**Christmas Trees Advent Candle** 

CA9

Nativity Advent Candle

CA10

Mixed Candle Box

CAM