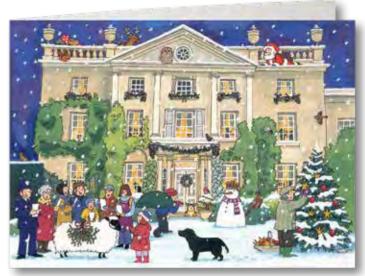

#### Christmas at the Mansion

Design by Barbara Behr Folded 29.5 x 43.5 cm Unfolded 59 x 43.5 cm Iridescent glitter / Gold foil

Calendar folds out to reveal the inside of the house