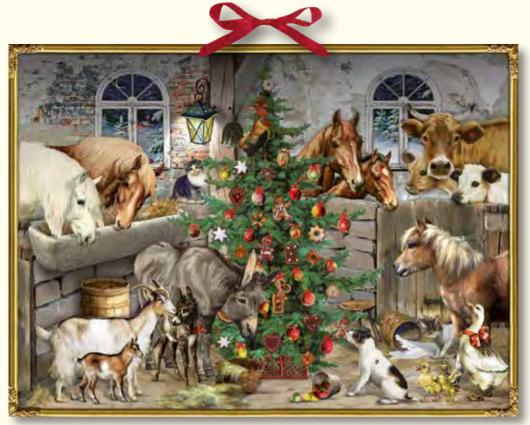

#### Festive Farm - Luxury

Design by Barbara Behr 52 x 38 cm Iridescent glitter / Ribbon **72598** 

#### Festive Farm – Standard

Design by Barbara Behr 21 x 29.7 cm Glitter / Hole for hanging 71891