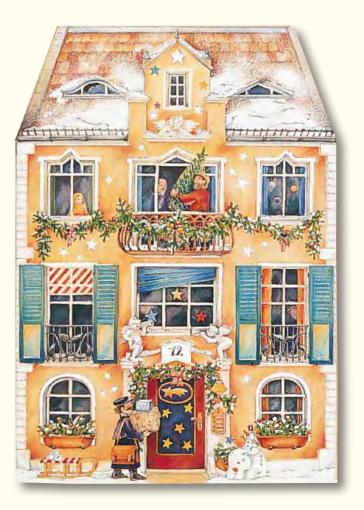

For example, please see *The Christmas House at Night* to the right showing the windows open.

Full details about *The Christmas House at Night* can be found on page 13.

#### The Christmas House at Night

Illustration by Maria Wissmann 52 x 38 cm Iridescent glitter / Ribbon

Windows closed