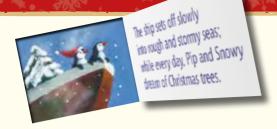

#### Penguin's Christmas Story

Illustration by Henrick Wilson, story by Julia Weiss  $42 \times 29.7 \text{ cm}$ 

Story told through words and pictures

Iridescent glitter

ACL4723

Each door opens to reveal pictures and text that tell a story about the penguins' Christmas.