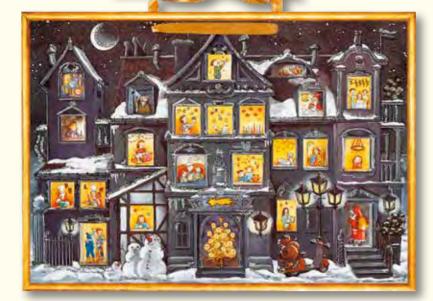

#### Special Feature

Many of our advent calendars have a special feature where the images inside the windows correspond directly to the main illustration. This has proved a very popular feature with customers about which we often get positive feedback.

For example, please see *The Christmas House at Night* to the right showing the windows open.

Full details about *The Christmas House at Night* can be found on page 13.

#### Window images relate to the main picture

Windows open