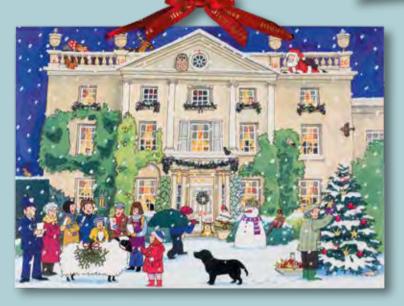

#### 3D Highgrove Advent Calendar

Easy to assemble 4 sided cardboard model of Highgrove House with windows on the front and sides Die-cut garden features and characters to create a Christmas scene Dimensions 26 x 22 x 13 cm Pack size A3 with header and euroslot for retail display

The official Highgrove advent calendar by Alison Gardiner.

#### Highgrove House at Christmas Advent Calendar

Design by Alison Gardiner 42 x 29.7 cm Flitter / Ribbon

AC8