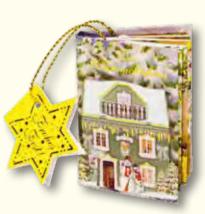

#### In the Christmas House

Illustration by Maria Wissmann Folded 29.5 x 42 cm Unfolded 59 x 42 cm Iridescent glitter

Calendar folds open to reveal the inside of the house