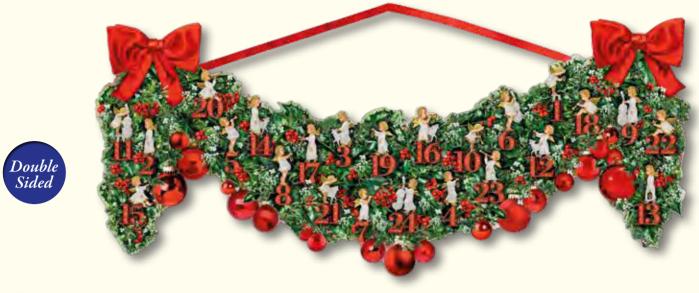

#### Victorian Christmas Garland

Design by Barbara Behr 68 x 30 cm Iridescent glitter / Ribbon

92667