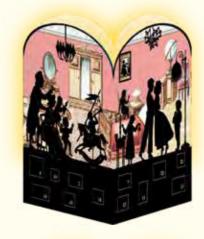

#### In the Christmas House

Illustration by Maria Wissmann Folded 29.5 x 42 cm Unfolded 59 x 42 cm Iridescent glitter

Calendar folds open to reveal the inside of the house