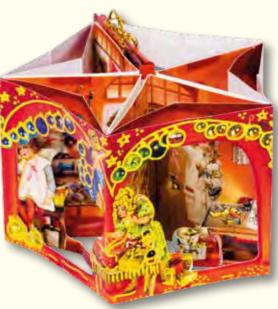

#### Circus at Christmas

Design by Barbara Behr 52 x 38 cm Iridescent glitter / Ribbon 72327