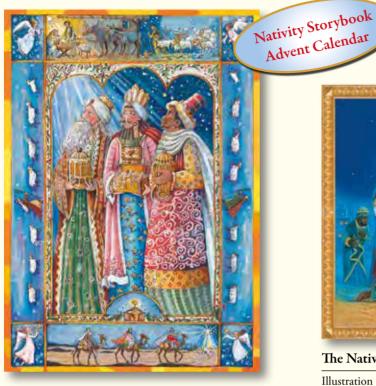

#### Christmas at the Cathedral

AC4

**Christmas Ice Skating** 

AC7

Nativity Storybook Advent Calendar

#### Jesus is Born

Open the door every day to reveal the story of the Nativity in words and pictures

AC2

The shepherds hurried to the stable where they found the baby lying in a manger.

See page 27 for more Nativity Storybook Advent Calendars