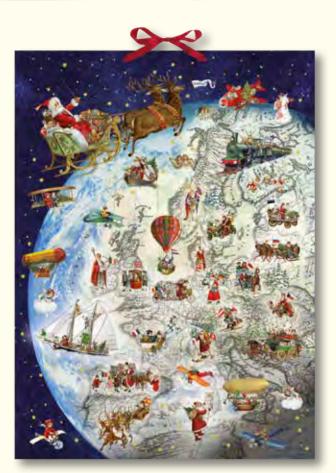

#### Christmas in the Wilderness

Illustration by Anna de Riese 38 x 52 cm Glitter / Ribbon

71978