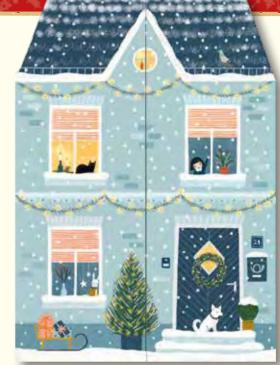

#### In the Christmas House

Illustration by Maria Wissmann Folded 29.5 x 42 cm Unfolded 59 x 42 cm Iridescent glitter

Calendar folds open to reveal the inside of the house