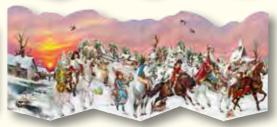

#### Victorian Christmas Sleigh

Design by Barbara Behr 29.7 x 21 cm Glitter / Hole for hanging

New

71325