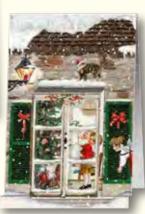

#### Special Feature

Many of our advent calendars have a special feature where the images inside the windows correspond directly to the main illustration. This has proved a very popular feature with customers about which we often get positive feedback.

For example, please see *The Christmas House at Night* to the right showing the windows open.

Full details about *The Christmas House at Night* can be found on page 13.

#### Window images relate to the main picture

Windows open

#### The Christmas House at Night

Illustration by Maria Wissmann 52 x 38 cm Iridescent glitter / Ribbon

Windows closed