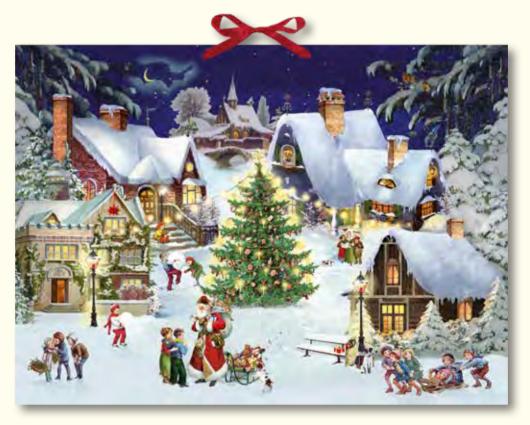

#### The Christmas House at Night

Illustration by Maria Wissmann 52 x 38 cm Iridescent glitter / Ribbon

Windows closed