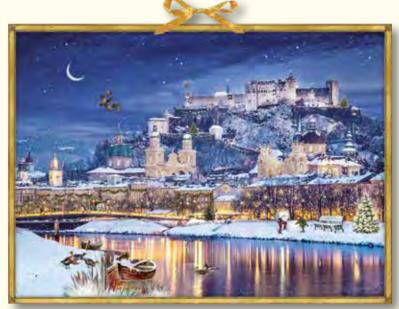

#### Christmas Lights Cityscape

Design by Barbara Behr Photo by Jorg Dietrich 69 x 27 cm Iridescent glitter / Ribbon

72546