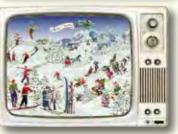

#### Skiing on the Retro TV

Design by Barbara Behr 42 x 29.7 cm Iridescent glitter Hole for hanging