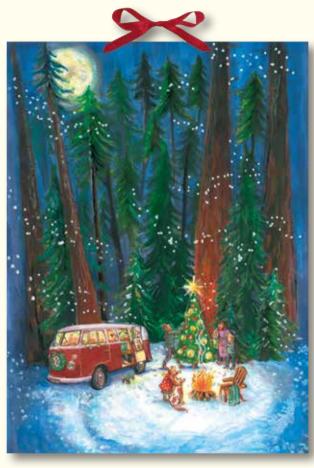

#### **Festive Dogs**

Design by Barbara Behr 29.7 x 42 cm Iridescent glitter / Hole for hanging **72329** 

Design by Barbara Behr 29.7 cm across Glitter / Hole for hanging

71979

Design by Barbara Behr 42 x 29.7 cm Glitter / Hole for hanging