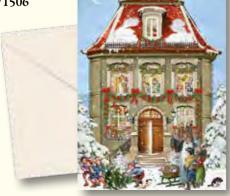

#### Christmas at the Mansion

Design by Barbara Behr Folded 29.5 x 43.5 cm Unfolded 59 x 43.5 cm Iridescent glitter / Gold foil

Calendar folds out to reveal the inside of the house