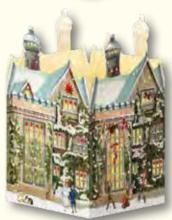

#### Winter Castle on the River

Design by Barbara Behr 52 x 38 cm Iridescent glitter / Ribbon

72259