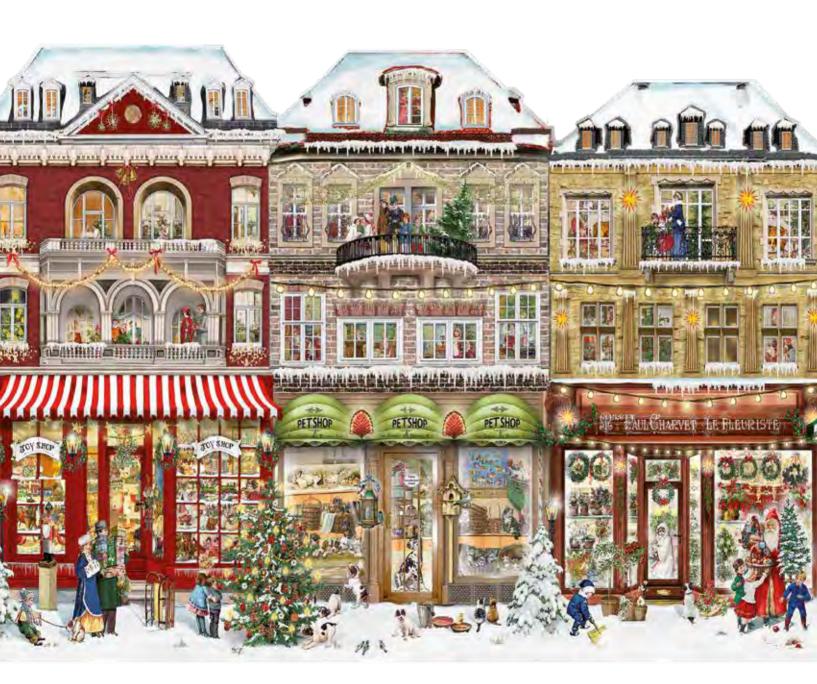

#### Free-Standing Christmas Shops

Design by Barbara Behr Folded 42 x 25 cm Unfolded 84 x 25 cm Accordion fold Iridescent glitter

reverse