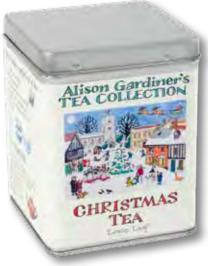

### Christmas Tea Caddy

Design by Alison Gardiner 7.5 x 10 x 7.5 cm Loose leaf tea

### TCNC01