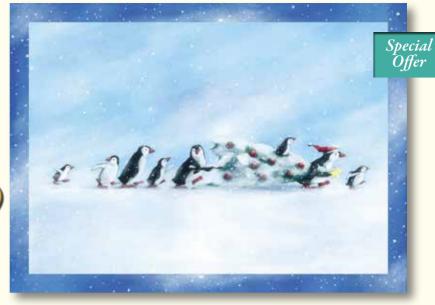

#### Penguin's Christmas Story

Illustration by Henrick Wilson, story by Julia Weiss  $42 \times 29.7 \text{ cm}$ 

Story told through words and pictures

Iridescent glitter

ACL4723

Each door opens to reveal pictures and text that tell a story about the penguins' Christmas.