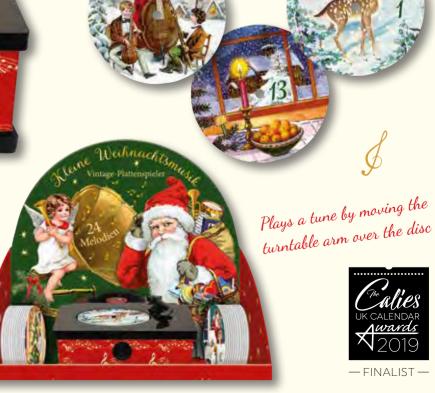

#### Vintage Gramophone

Vintage gramophone with 24 melodies 24 mini discs with different Christmas melodies Gramophone 10 x 8 x 4.5 cm Packaging 18 x 18 x 10 cm Design by Barbara Behr Music by Dr. Thomas Göthel Replaceable batteries