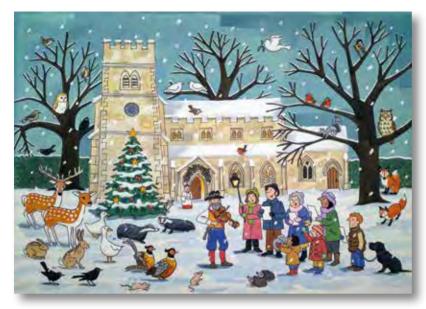

# All Advent Calendars 42 x 29.7 cm / Printed in Great Britain

Winter Wildlife

 $\frac{Christmas\ in\ the\ Village}{AC1}$ 

Palace of Westminster

AC9

Country House Christmas

AC3

### Winter Wildlife

Design by Alison Gardiner JIGC11