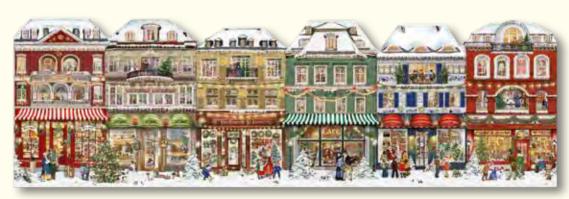

#### Free-Standing Christmas Shops

Design by Barbara Behr Folded 42 x 25 cm Unfolded 84 x 25 cm Accordion fold Iridescent glitter

reverse