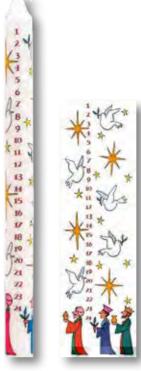

#### **CAM**

See illustration on opposite page

Choir Boys – Blue Advent Candle

CA1

Wise Men Advent Candle

CA2

Holly and the Ivy Advent Candle

CA3