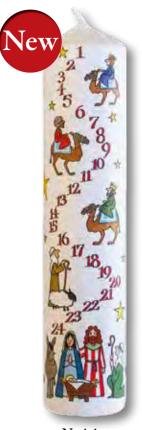

#### New Advent Candles from Alison Gardiner

Alison's advent candles are always very popular with customers in the run-up to Christmas and we have introduced two new designs for 2022. Christmas Trees and Nativity are available as dinner and pillar candles and wonderfully illustrated, as shown here. The full range of candles can be found on pages 38-40.

Winter Wildlife **Advent Candle** 

CA8

**Christmas Trees Advent Candle** 

CA9

Nativity Advent Candle

CA10

Mixed Candle Box

CAM

Winter Birds Advent Pillar Candle

CAP7

Winter Wildlife Advent Pillar Candle

CAP8

**Christmas Trees** Advent Pillar Candle

CAP9

Nativity Advent Pillar Candle

CAP10