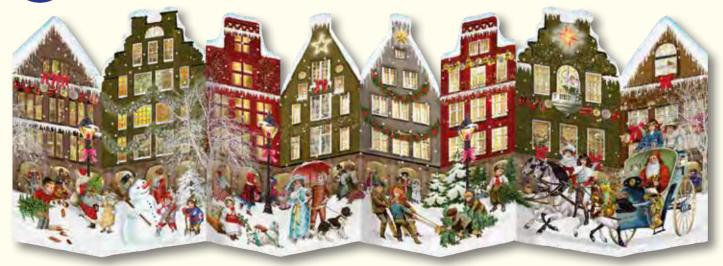

#### Free-Standing Christmas Street

Design by Barbara Behr Folded 42 x 29 cm / Unfolded 84 x 29 cm Accordion fold Iridescent glitter