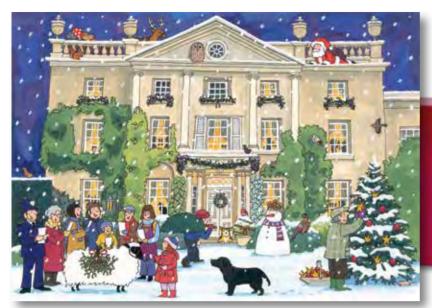

#### Christmas at the Mansion

Design by Barbara Behr Folded 29.5 x 43.5 cm Unfolded 59 x 43.5 cm Iridescent glitter / Gold foil

Calendar folds out to reveal the inside of the house