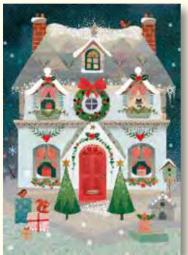

#### The Christmas House at Night

Illustration by Maria Wissmann 52 x 38 cm Iridescent glitter / Ribbon

Windows closed