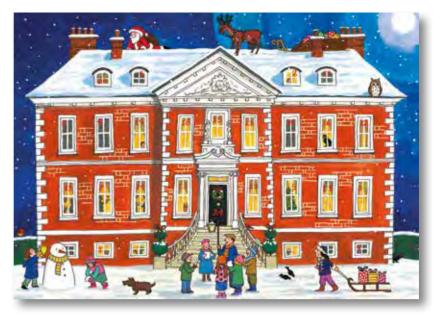

#### Christmas at the Mansion

Design by Barbara Behr Folded 29.5 x 43.5 cm Unfolded 59 x 43.5 cm Iridescent glitter / Gold foil

Calendar folds out to reveal the inside of the house