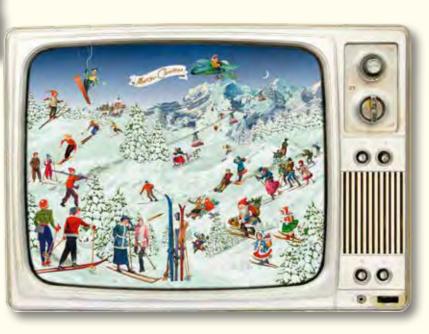

#### Skiing on the Retro TV

Design by Barbara Behr 42 x 29.7 cm Iridescent glitter Hole for hanging