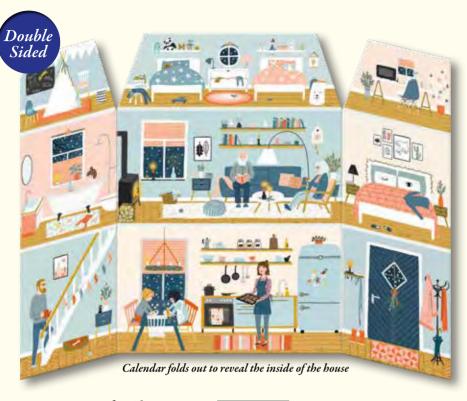

#### In the Christmas House

Illustration by Maria Wissmann Folded 29.5 x 42 cm Unfolded 59 x 42 cm Iridescent glitter

Calendar folds open to reveal the inside of the house