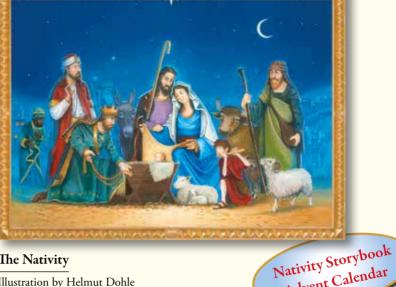

#### The Nativity

Illustration by Helmut Dohle Tells the Nativity story through words and pictures 35 x 24.5 cm Glitter

ACL4716

Illustration by Alida Massari Tells the Nativity story through words and pictures 24.5 x 35 cm