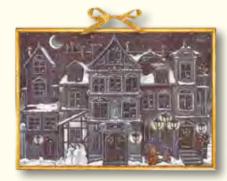

#### The Christmas House at Night

Illustration by Maria Wissmann 52 x 38 cm Iridescent glitter / Ribbon

Windows closed

#### Special Feature

Many of our advent calendars have a special feature where the images inside the windows correspond directly to the main illustration. This has proved a very popular feature with customers about which we often get positive feedback.

For example, please see *The Christmas House at Night* to the right showing the windows open.

Full details about *The Christmas House at Night* can be found on page 13.

#### Window images relate to the main picture

Windows open