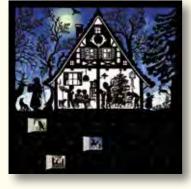

#### Special Feature

Many of our advent calendars have a special feature where the images inside the windows correspond directly to the main illustration. This has proved a very popular feature with customers about which we often get positive feedback.

For example, please see *The Christmas House at Night* to the right showing the windows open.

Full details about *The Christmas House at Night* can be found on page 13.

#### Window images relate to the main picture

Windows open

#### The Christmas House at Night

Illustration by Maria Wissmann 52 x 38 cm Iridescent glitter / Ribbon

Windows closed