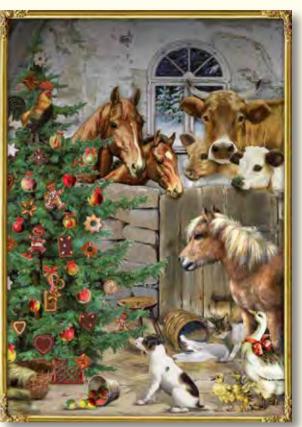

#### Festive Farm - Luxury

Design by Barbara Behr 52 x 38 cm Iridescent glitter / Ribbon **72598** 

#### Festive Farm – Standard

Design by Barbara Behr 21 x 29.7 cm Glitter / Hole for hanging 71891