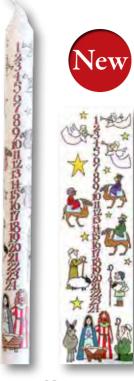

#### New Advent Candles from Alison Gardiner

Alison's advent candles are always very popular with customers in the run-up to Christmas and we have introduced two new designs for 2022. Christmas Trees and Nativity are available as dinner and pillar candles and wonderfully illustrated, as shown here. The full range of candles can be found on pages 38-40.