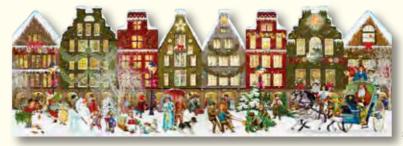

#### Free-Standing Christmas Street

Design by Barbara Behr Folded 42 x 29 cm / Unfolded 84 x 29 cm Accordion fold Iridescent glitter

# reverse