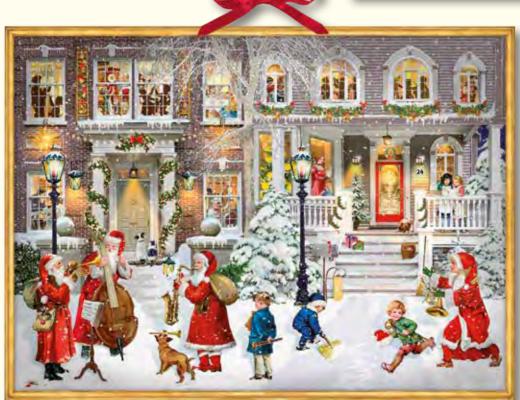

#### Christmas at the Mansion

Design by Barbara Behr Folded 29.5 x 43.5 cm Unfolded 59 x 43.5 cm Iridescent glitter / Gold foil

Calendar folds out to reveal the inside of the house