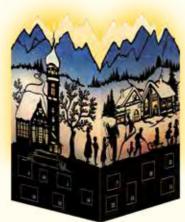

#### Free-Standing Christmas Shops

Design by Barbara Behr Folded 42 x 25 cm Unfolded 84 x 25 cm Accordion fold Iridescent glitter

reverse

#### Christmas Lights Cityscape

Design by Barbara Behr Photo by Jorg Dietrich 69 x 27 cm Iridescent glitter / Ribbon

72546