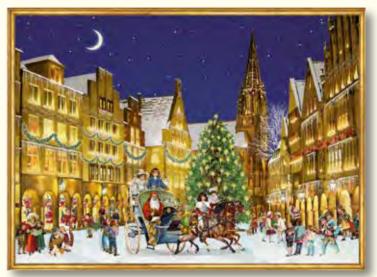

#### German Town at Christmas

Design by Barbara Behr 29.7 x 21 cm Glitter / Hole for hanging

71323