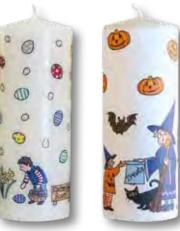

# New Alison Gardiner Easter and Halloween Mini Pillar Candles

**Easter Cross** Mini Pillar Candle

CE<sub>1</sub>

Easter Egg Hunt Mini Pillar Candle CE<sub>3</sub>

13 cm high | 5 cm diameter Burn time 30 hours

**Bunnies and Chicks** Mini Pillar Candle

CE2

Halloween Mini Pillar Candle

CH1

All Jigsaw Puzzles: Puzzle 68 x 48 cm Box 31.5 x 22.5 x 5 cm 1000 piece Made in Europe