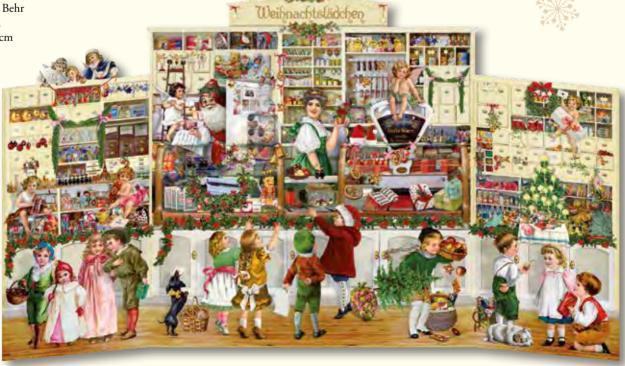

#### The German Shop at Christmas

Design by Barbara Behr Folded 37 x 40 cm Unfolded 68 x 40 cm Iridescent glitter

34 x 60 cm Gold glitter / Ribbon

71505

Design by Barbara Behr 38 x 60 cm Glitter / Ribbon