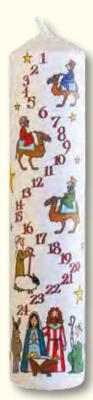

# Advent Pillar Candles

25 cm high Burn time 50 hours

Candle Holder Metal holder for pillar candle Spike to keep candle stable Display box of 10

**HCAP** 

Wise Men Advent Pillar Candle

Holly and the Ivy Advent Pillar Candle

Winter Birds Advent Pillar Candle

CAP7

Winter Wildlife Advent Pillar Candle

CAP8

**Christmas Trees** Advent Pillar Candle

CAP9

Nativity Advent Pillar Candle

CAP10