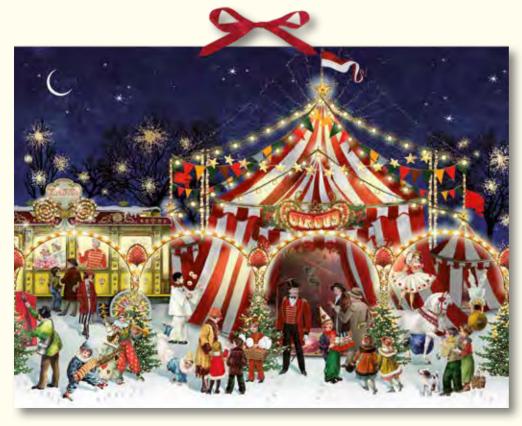

#### Circus at Christmas

Design by Barbara Behr 52 x 38 cm Iridescent glitter / Ribbon 72327