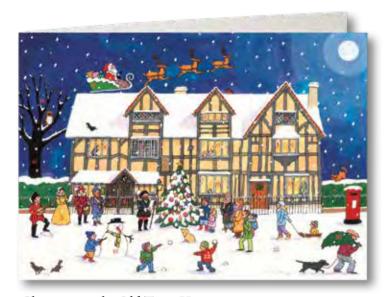

#### Christmas at the Mansion

Design by Barbara Behr Folded 29.5 x 43.5 cm Unfolded 59 x 43.5 cm Iridescent glitter / Gold foil

Calendar folds out to reveal the inside of the house