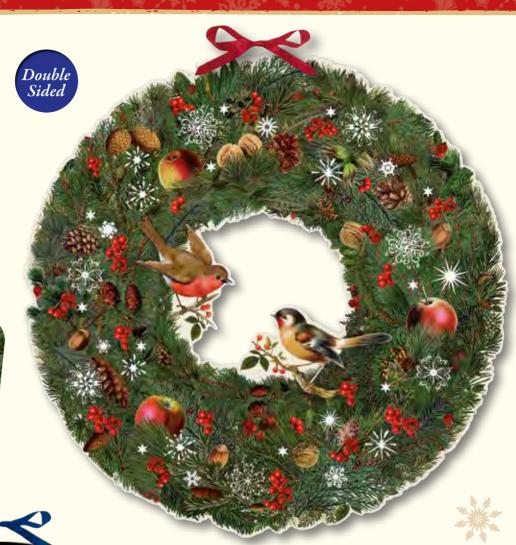

#### Winter Birds and Berries Wreath

Design by Barbara Behr 45 cm across Iridescent glitter / Ribbon

72234

Illustration by Barbara Behr 46 cm across Silver foil / Ribbon Transparent paper Doors are arranged within the black circle 72260