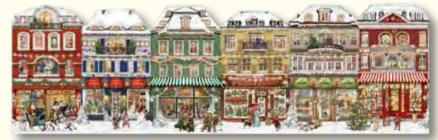

#### Special Feature

Many of our advent calendars have a special feature where the images inside the windows correspond directly to the main illustration. This has proved a very popular feature with customers about which we often get positive feedback.

For example, please see *The Christmas House at Night* to the right showing the windows open.

Full details about *The Christmas House at Night* can be found on page 13.

#### Window images relate to the main picture

Windows open