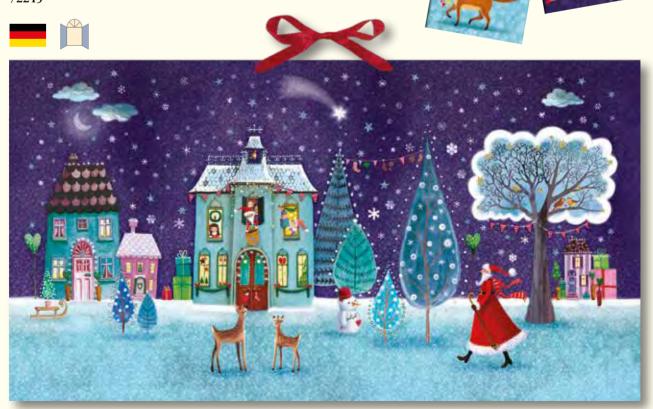

For example, please see *The Christmas House at Night* to the right showing the windows open.

Full details about *The Christmas House at Night* can be found on page 13.

#### The Christmas House at Night

Illustration by Maria Wissmann 52 x 38 cm Iridescent glitter / Ribbon

Windows closed