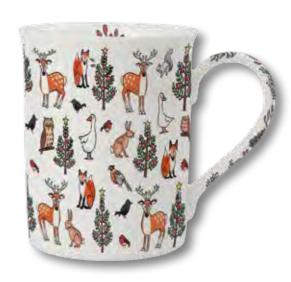

### Winter Wildlife Mug

Design by Alison Gardiner 9.5 cm high; 290 ml English fine bone china Made in Stoke-on-Trent

### MC08