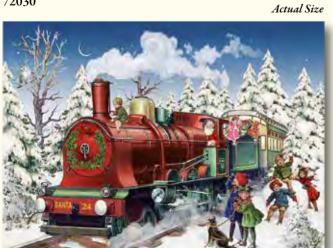

#### The Christmas Express

Design by Barbara Behr 29.7 x 21 cm Glitter / Hole for hanging

92517