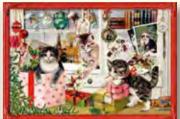

#### Mischievous Christmas Cats

Design by Barbara Behr 29.7 x 42 cm Cut-out Iridescent glitter / Hole for hanging

94369