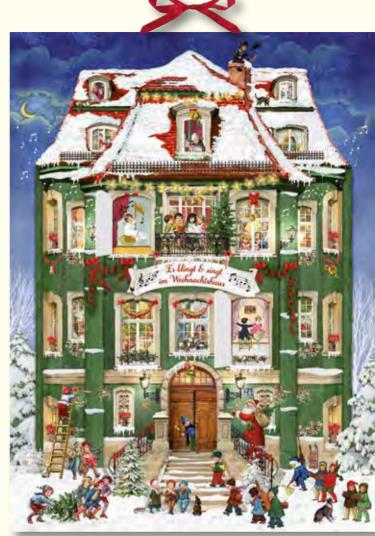

For example, please see *The Christmas House at Night* to the right showing the windows open.

Full details about *The Christmas House at Night* can be found on page 13.

#### The Christmas House at Night

Illustration by Maria Wissmann 52 x 38 cm Iridescent glitter / Ribbon

Windows closed