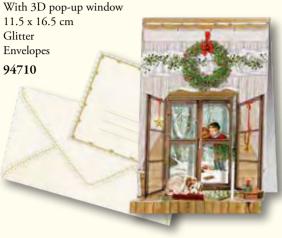

#### 3D Christmas Window Advent Calendar Cards

#### PACK OF 24 (4 DIFFERENT DESIGNS)

Design by Barbara Behr With 3D pop-up window