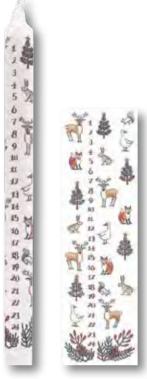

#### New Advent Candles from Alison Gardiner

Alison's advent candles are always very popular with customers in the run-up to Christmas and we have introduced two new designs for 2022. Christmas Trees and Nativity are available as dinner and pillar candles and wonderfully illustrated, as shown here. The full range of candles can be found on pages 38-40.