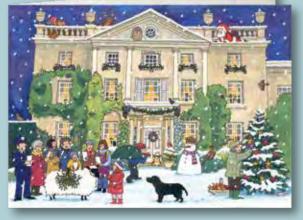

#### Highgrove House at Christmas Advent Calendar

Design by Alison Gardiner 42 x 29.7 cm Flitter / Ribbon

AC8