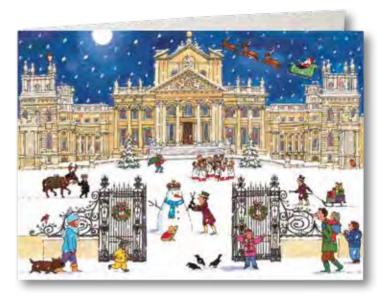

Cutouts Advent Calendar Cards

Double

Sided

## PACK OF 24 (4 DIFFERENT DESIGNS)

Die-cut cards
Design by Barbara Behr
16.5 x 11.5 cm
Glitter / Gold foil
Envelopes with gold foil















#### Christmas Scene Silhouettes Advent Calendar Cards

#### PACK OF 24 (4 DIFFERENT DESIGNS)

Laser-cut silhouetted designs Design by Barbara Behr 15 x 15 cm Gold and silver foil Envelopes with gold foil













Palace of Westminster
ACC9





 $\frac{\text{Winter Wildlife}}{\text{ACC11}}$ 



All designs by Alison Gardiner
21 x 14.8 cm
Envelope
Printed in Great Britain







Highgrove House at Christmas
ACC8





Country House Christmas

ACC3

Christmas in the Village ACC1





Christmas at the Palace ACC6





Christmas at the Cathedral

ACC4



Christmas at the Old Town House

ACC5









Jesus is Born ACC2







### Winter Wildlife Mug

Design by Alison Gardiner 9.5 cm high; 290 ml English fine bone china Made in Stoke-on-Trent

### MC08





### Winter Wildlife Tea Towel

Design by Alison Gardiner 48 x 74 cm 100% cotton Machine washable

### TTC08





### Winter Wildlife Double Oven Glove

Design by Alison Gardiner 18 x 84 cm Handmade in Britain 100% cotton Machine washable

### OGC08





### Winter Wildlife Pot Holder

Design by Alison Gardiner 21 x 24 cm Handmade in Britain 100% cotton Machine washable

### PHC08





Holly & Ivy

18 x 84 cm

100% cotton

OGC03

Double Oven Glove

Design by Alison Gardiner

Handmade in Britain

Machine washable





### Holly & Ivy Pot Holder

Design by Alison Gardiner 21 x 24 cm Handmade in Britain 100% cotton Machine washable