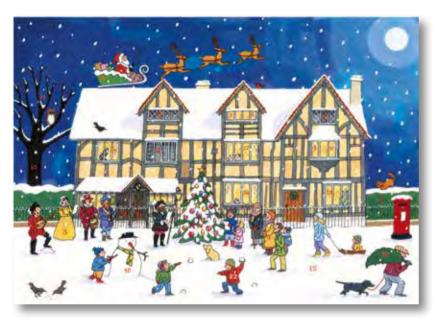

#### Special Feature

Many of our advent calendars have a special feature where the images inside the windows correspond directly to the main illustration. This has proved a very popular feature with customers about which we often get positive feedback.

For example, please see *The Christmas House at Night* to the right showing the windows open.

Full details about *The Christmas House at Night* can be found on page 13.

#### Window images relate to the main picture

Windows open

#### The Christmas House at Night

Illustration by Maria Wissmann 52 x 38 cm Iridescent glitter / Ribbon

Windows closed