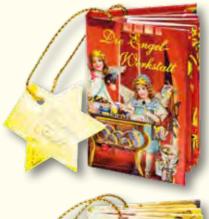

### Pop-up Nativity Matchbox

PACK OF 12 (1 DESIGN)
Illustration by Barbara Behr

7.5 x 5.5 x 2 cm Gold Foil

Comes with Point of Sale to display 12 boxes

94195

Comes with
Point of Sale
for boxes