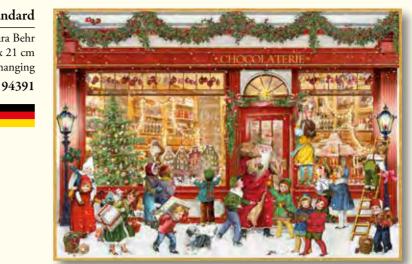

#### The Christmas Express

Design by Barbara Behr 29.7 x 21 cm Glitter / Hole for hanging

92517