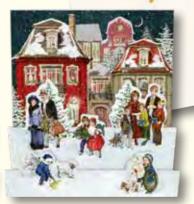

#### Free-Standing Christmas Shops

Design by Barbara Behr Folded 42 x 25 cm Unfolded 84 x 25 cm Accordion fold Iridescent glitter

reverse

#### Free-Standing Christmas Street

Design by Barbara Behr Folded 42 x 29 cm / Unfolded 84 x 29 cm Accordion fold Iridescent glitter