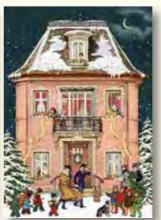

#### Christmas at the Mansion

Design by Barbara Behr Folded 29.5 x 43.5 cm Unfolded 59 x 43.5 cm Iridescent glitter / Gold foil

Calendar folds out to reveal the inside of the house