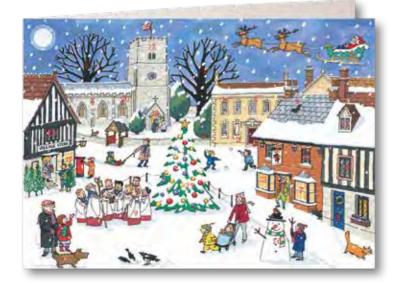

# All Advent Calendars 42 x 29.7 cm / Printed in Great Britain

Winter Wildlife

 $\frac{Christmas\ in\ the\ Village}{AC1}$ 

Palace of Westminster

AC9

Country House Christmas

AC3